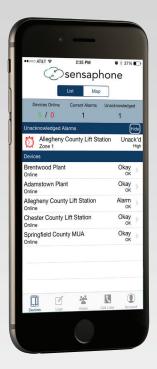

## CLOUD-BASED MONITORING... CONVENIENT WEB-BASED MANAGEMENT

- Supervised internet connection assures
   the Sentinel is online and monitoring at
   all times
- Manage an unlimited number of devices from one account
- Monitor up to 12 external sensors or equipment status

- Receive an e-mail, phone call, or text message when an alarm is detected
- Real time status updates available
- Included battery backup
- Cellular coverage available from AT&T and Verizon

It takes the burden out of managing your system by giving you access to your readings from anywhere using a simple, powerful web-based interface and mobile app. If there's a disruption, you'll be the first to know. Alerts can be sent straight to your mobile device—keeping you updated and giving you peace-of-mind wherever you are.