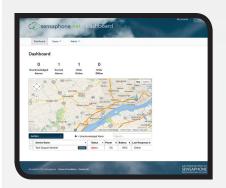

## IN THE CLOUD

The Sentinel system stores all sensor readings in the cloud, which provides unlimited information storage. Multiple devices can be managed from one account using intuitive web-based management tools. Enhanced data logging capabilities allow users to print, graph or export accurate historical records. The Sentinel system also can produce event reports and deliver them daily via e-mail, as well as generate an audit trail of all user data activities, edits or deletions. The device is Ethernet based, but it is available with a cellular option for locations that do not have Internet access.