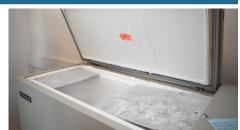

#### **Ultra Low Cold Storage**

Don't wait until the morning to find out your freezer has stopped running. The WEB600 will e-mail as soon as the temperature rises above a temperature you set.