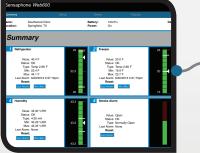

#### **Web Services**

Program, adjust and monitor the status of the sensors on a webpage the WEB600 creates. If datalogging is needed, the WEB600 stores and displays 100,000 samples.

\* Battery backup sold separately \*\*Also delivers alarm messages through SNMP and Modbus