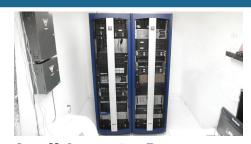

#### Small Computer Room

Use your WEB600 to monitor temperature. power failure and other conditions that are critical in many computer room applications.