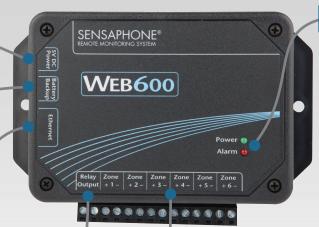

# Power •

Comes with a plug in power supply that also monitors for power failures.

# Battery Backup

Rest easy knowing that even if the power goes out, the WEB600 will keep monitoring.\*

#### **Ethernet**

Receive an e-mail or text message\*\* when an alarm has been detected. Or check the status on the WEB600's web page.

#### **LEDs**

Know everything is okay by simply looking at the WEB600.

### Output 🖊

Switch on a light or horn to alert anyone nearby there's a problem.

# Inputs

Accept six different inputs from a wide variety of sensors. A list of popular sensors and accessories is below.